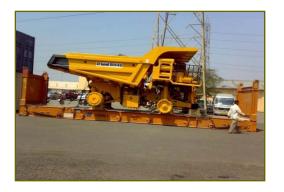

# **PROJECT SHIPMENTS**

 Dessert Marine Services has arrangements for providing quality customized logistics solutions in handling project & ODC shipments.

- DMS has specialized in handling ODC cargo to Europe & African destinations.
- DMS has successfully managed to handle a project shipment of 148 Tons to Lome.