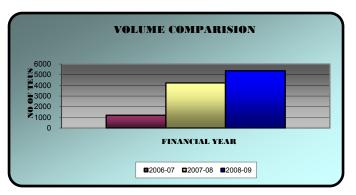

#### **MILESTONES IN THE DEVELOPMENT**

- Incorporation of Company in September 2006.
- Commencement of Business in October 2006.
- Commencement of Gandhidham Branch in November 2007.
- Registering growth of 60% in Financial year 2008-09.
- Specialized in handling commodities like agro products, steel & chemicals.
- Registered with DG Shipping as MTD Operator in September 2009.