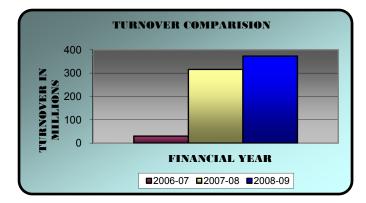

#### **MILESTONES IN THE DEVELOPMENT**

- Incorporation of Company in September 2006.
- Commencement of Business in October 2006.
- Commencement of Gandhidham Branch in November 2007.
- Registering growth of 60% in Financial year 2008-09.
- Specialized in handling commodities like agro products, steel & chemicals.
- Registered with DG Shipping as MTD Operator in September 2009.